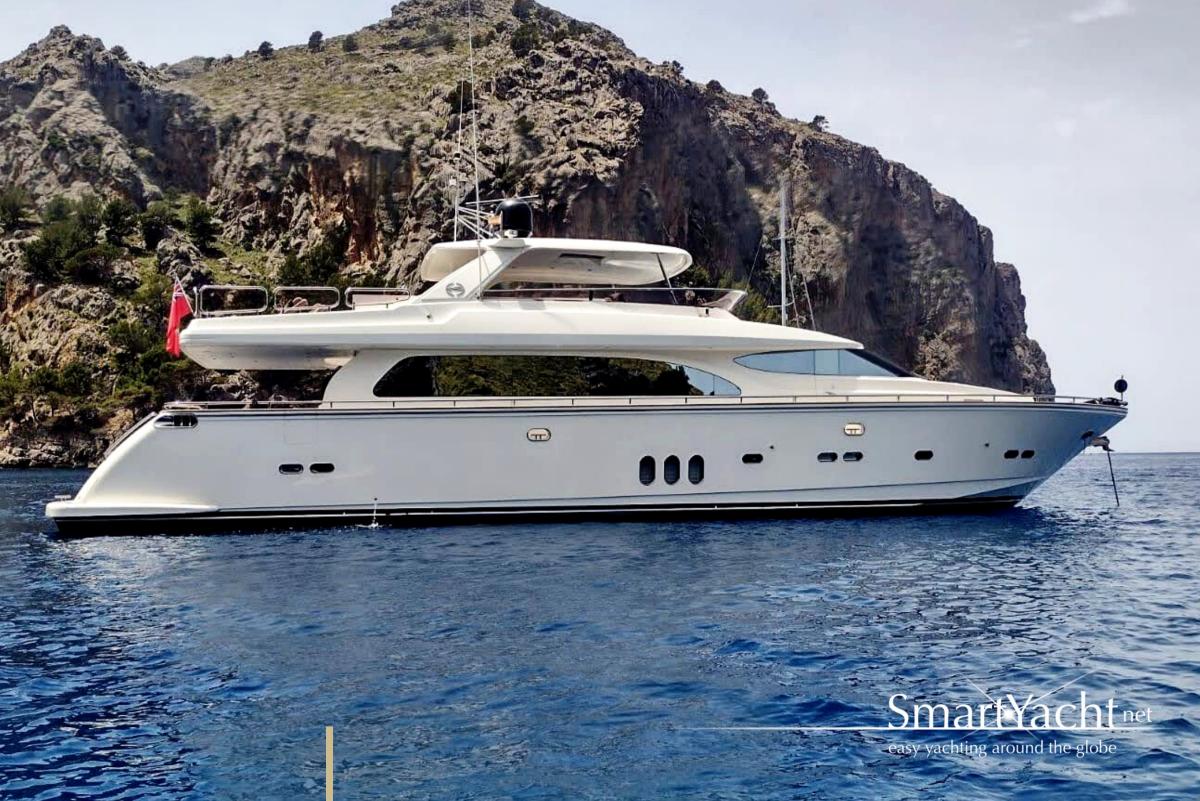

## THE YACHT

Experience relaxation at the highest level paired with Balearic yacht lifestyle: TheHorizon Elegance 85 New Line is the perfect choice for yacht lovers who want tocombine restrained elegance with the highest level of quality and isguaranteed to give you unforgettable yachting moments on the Balearic Islands.

The 26 meter yacht displays the perfect combination of modern design, an elegantprofile (probably one of the most elegant on the market!), high quality and many practical details. It can accommodate up to 8 guests in 4 comfortable, spacious suites, including a king-size master cabin over the full width of the ship with plenty of storage space and en-suite bathroom as well as 3 further bathrooms for the comfortable guest cabins.