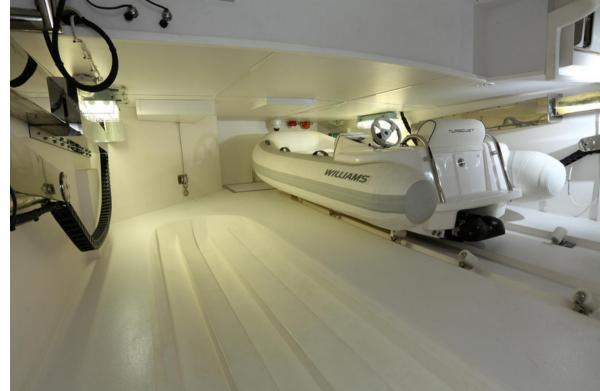

But the best entertainment is not only provided on the flybridge: On board you can also expect great extras such as a jet ski, the powerful dinghy for shore excursions and wakeboarding or sports equipment such as stand-up paddle and kayak.