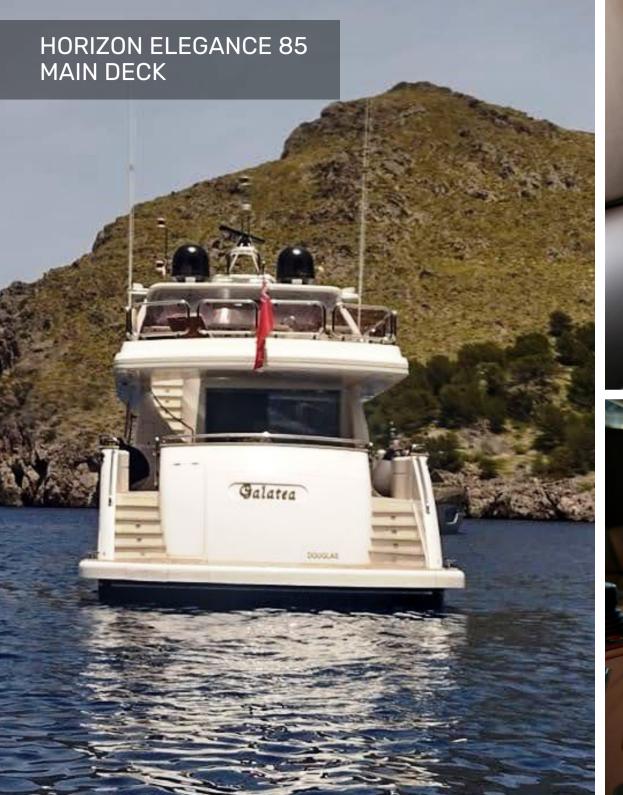

e ship with plenty of storage space and en-suite bathroom as well as 3 further bathrooms for the comfortable guest cabins.

Enjoy your exclusive yacht vacation together with the whole family and friends and relax on the spacious yacht with a lot of privacy - whether in the salon, which is equipped with a spacious dining area, a bar and an extraordinary lounge area, or on the huge flybridge, which welcomes you with top equipment such as a bar, barbecue, an outdoor lounge (including dining area), sun loungers and a private whirlpool.

But the best entertainment is not only provided on the flybridge: On board you can also expect great extras such as a jet ski, the powerful dinghy for shore excursions and wakeboarding or sports equipment such as stand-up paddle and kayak.













































## **CREW PROFILE**

NEVER CHANGE A WINNING TEAM! ALVARO AND MARTA HAVE BEEN THE PERFECT CREW COMBINATION ABOARD FOR THE LAST 5 YEARS, PROVIDING MAXIMUM SERVICE AND PRIVACY FOR AN UNFORGETTABLE STAY.

CAPTAIN: ALVARO GONZALES GAINZA Languages: Spanish, English, German

Professional captain with more than 20 years of experience and extensive knowledge of the Western Med region; knows every detail of the yacht and has great technical skills

STEWARDESS: MARTA BAUTISTA

Languages: Spanish, English

An real angel on board, taking care of cabins and serving guests; great cooking skills, reads the guests' every wish from their eyes











## FLOOR PLANS HORIZON ELEGANCE 85