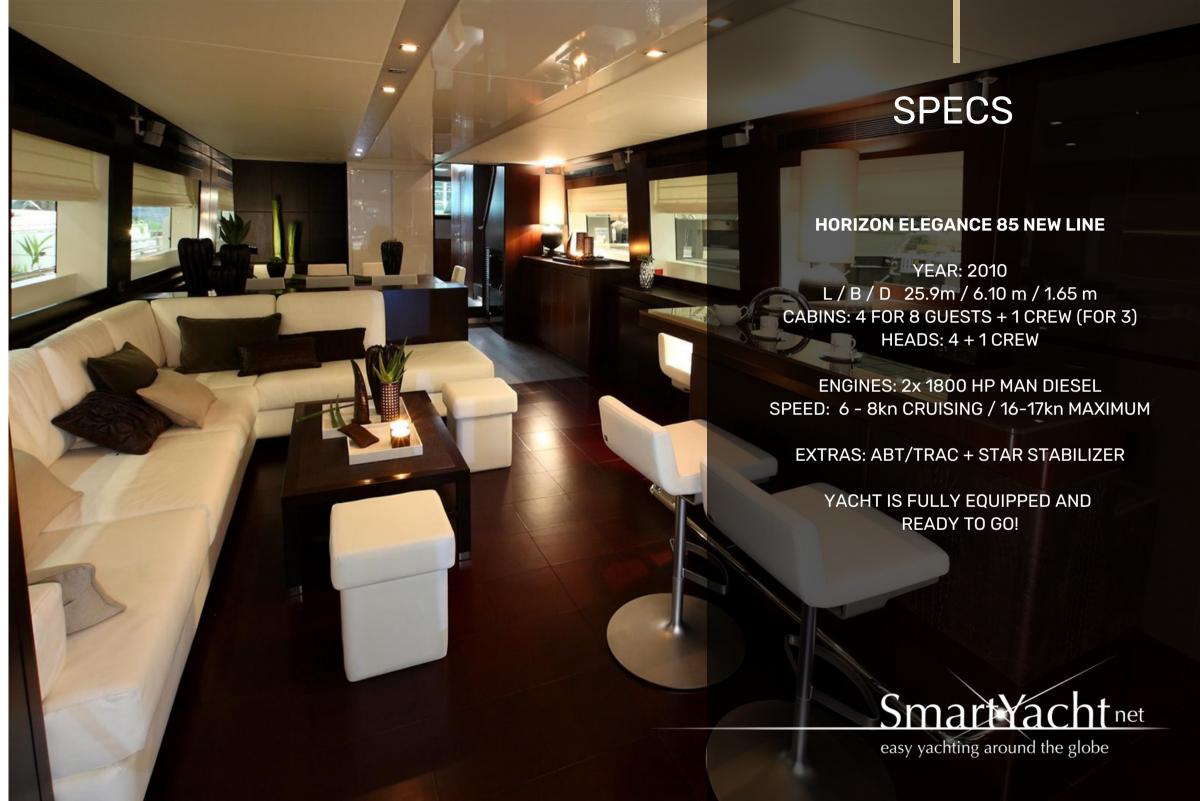

The 26 meter yacht displays the perfect combination of modern design, an elegantprofile (probably one of the most elegant on the market!), high quality and many practical details. It can accommodate up to 8 guests in 4 comfortable, spacious suites, including a king-size master cabin over the full width of the ship with plenty of storage space and en-suite bathroom as well as 3 further bathrooms for the comfortable guest cabins.

Enjoy your exclusive yacht vacation together with the whole family and friends and relax on the spacious yacht with a lot of privacy - whether in the salon, which is equipped with a spacious dining area, a bar and an extraordinary lounge area, or on the huge flybridge, which welcomes you with top equipment such as a bar, barbecue, an outdoor lounge (including dining area), sun loungers and a private whirlpool.