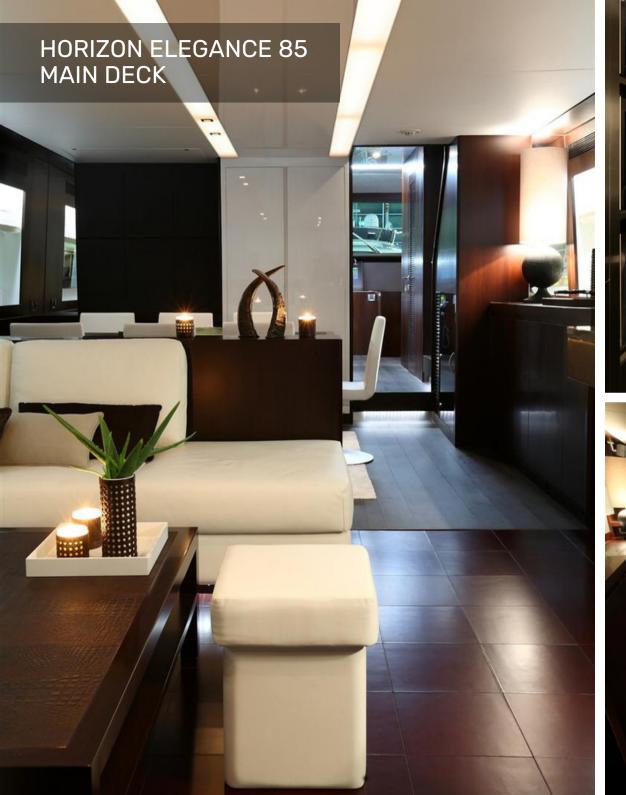

Enjoy your exclusive yacht vacation together with the whole family and friends and relax on the spacious yacht with a lot of privacy - whether in the salon, which is equipped with a spacious dining area, a bar and an extraordinary lounge area, or on the huge flybridge, which welcomes you with top equipment such as a bar, barbecue, an outdoor lounge (including dining area), sun loungers and a private whirlpool.