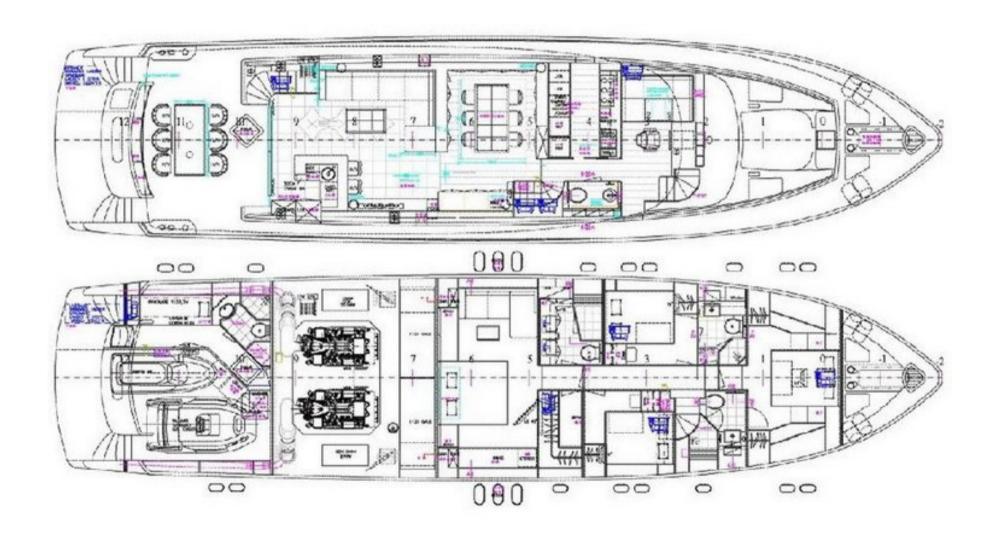

s and wakeboarding or sports equipment such as stand-up paddle and kayak.













































## **CREW PROFILE**

NEVER CHANGE A WINNING TEAM! ALVARO AND MARTA HAVE BEEN THE PERFECT CREW COMBINATION ABOARD FOR THE LAST 5 YEARS, PROVIDING MAXIMUM SERVICE AND PRIVACY FOR AN UNFORGETTABLE STAY.

CAPTAIN: ALVARO GONZALES GAINZA Languages: Spanish, English, German

Professional captain with more than 20 years of experience and extensive knowledge of the Western Med region; knows every detail of the yacht and has great technical skills

STEWARDESS: MARTA BAUTISTA

Languages: Spanish, English

An real angel on board, taking care of cabins and serving guests; great cooking skills, reads the guests' every wish from their eyes











## FLOOR PLANS HORIZON ELEGANCE 85