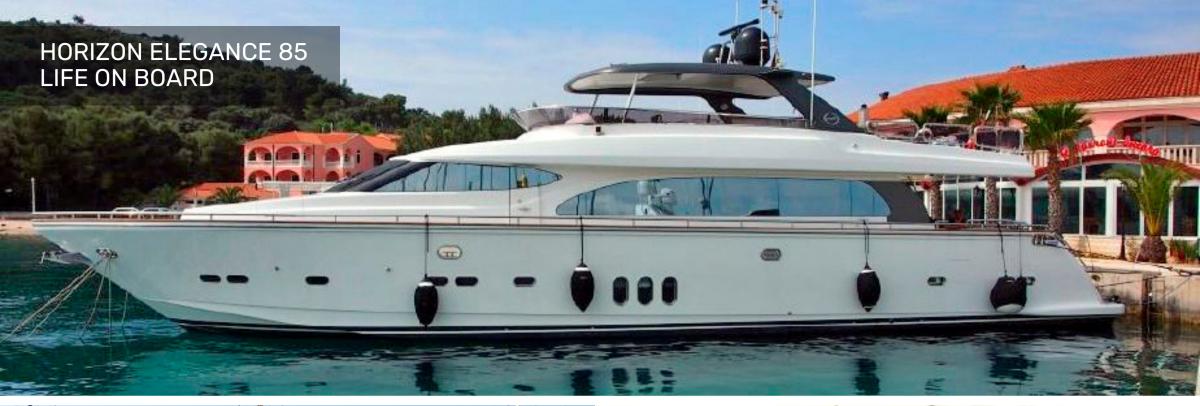

## THE YACHT

Experience relaxation at the highest level paired with Balearic yacht lifestyle: TheHorizon Elegance 85 New Line is the perfect choice for yacht lovers who want tocombine restrained elegance with the highest level of quality and isguaranteed to give you unforgettable yachting moments on the Balearic Islands.

The 26 meter yacht displays the perfect combination of modern design, an elegantprofile (probably one of the most elegant on the market!), high quality and many practical details. It can accommodate up to 8 guests in 4 comfortable, spacious suites, including a king-size master cabin over the full width of the ship with plenty of storage space and en-suite bathroom as well as 3 further bathrooms for the comfortable guest cabins.