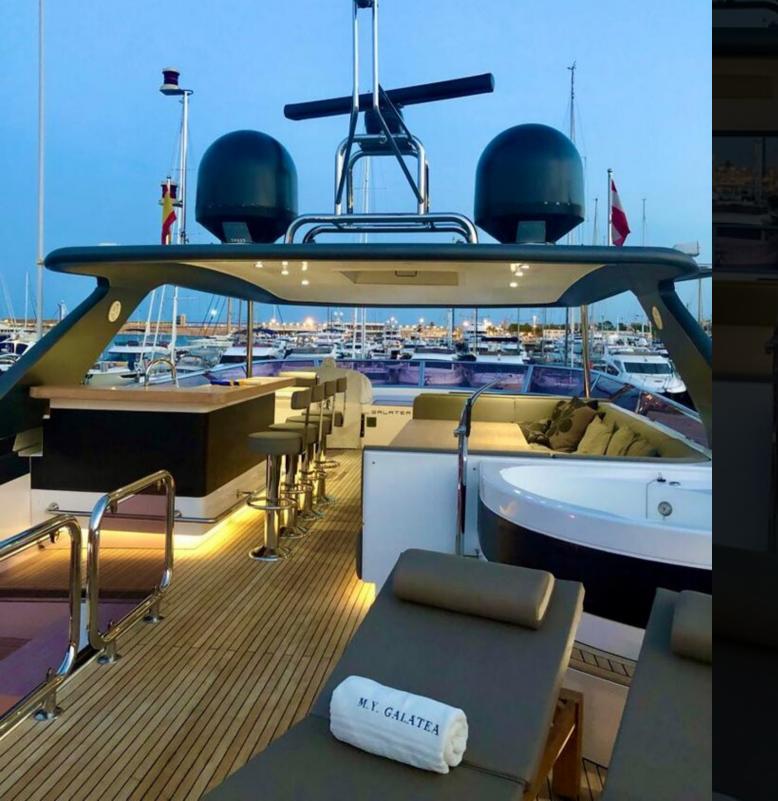

Enjoy your exclusive yacht vacation together with the whole family and friends and relax on the spacious yacht with a lot of privacy - whether in the salon, which is equipped with a spacious dining area, a bar and an extraordinary lounge area, or on the huge flybridge, which welcomes you with top equipment such as a bar, barbecue, an outdoor lounge (including dining area), sun loungers and a private whirlpool.

But the best entertainment is not only provided on the flybridge: On board you can also expect great extras such as a jet ski, the powerful dinghy for shore excursions and wakeboarding or sports equipment such as stand-up paddle and kayak.