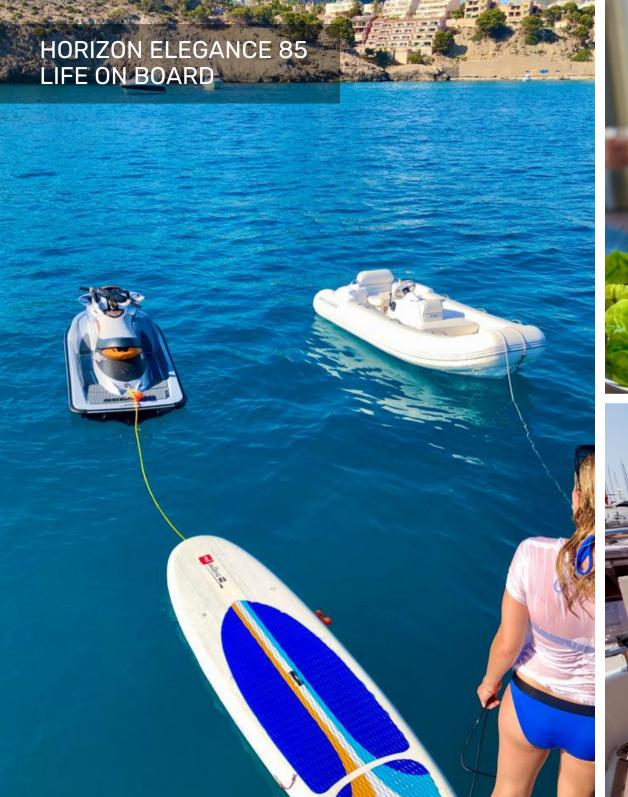

But the best entertainment is not only provided on the flybridge: On board you can also expect great extras such as a jet ski, the powerful dinghy for shore excursions and wakeboarding or sports equipment such as stand-up paddle and kayak.