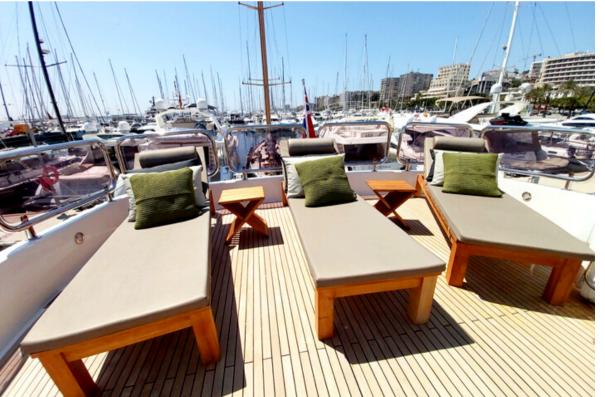

Enjoy your exclusive yacht vacation together with the whole family and friends and relax on the spacious yacht with a lot of privacy - whether in the salon, which is equipped with a spacious dining area, a bar and an extraordinary lounge area, or on the huge flybridge, which welcomes you with top equipment such as a bar, barbecue, an outdoor lounge (including dining area), sun loungers and a private whirlpool.