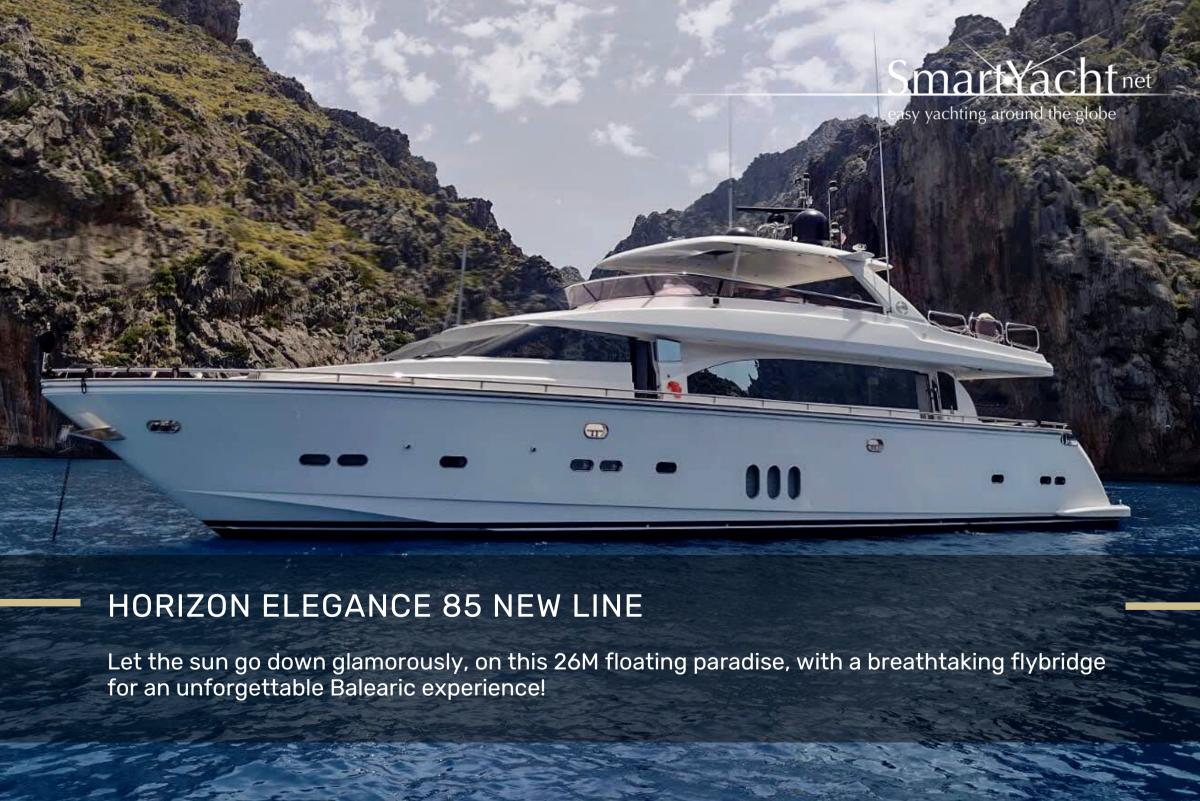

## THE YACHT

Experience relaxation at the highest level paired with Balearic yacht lifestyle: TheHorizon Elegance 85 New Line is the perfect choice for yacht lovers who want tocombine restrained elegance with the highest level of quality and isguaranteed to give you unforgettable yachting moments on the Balearic Islands.

The 26 meter yacht displays the perfect combination of modern design, an elegantprofile (probably one of the most elegant on the market!), high quality and many practical details. It can accommodate up to 8 guests in 4 comfortable, spacious suites, including a king-size master cabin over the full width of the ship with plenty of storage space and en-suite bathroom as well as 3 further bathrooms for the comfortable guest cabins.